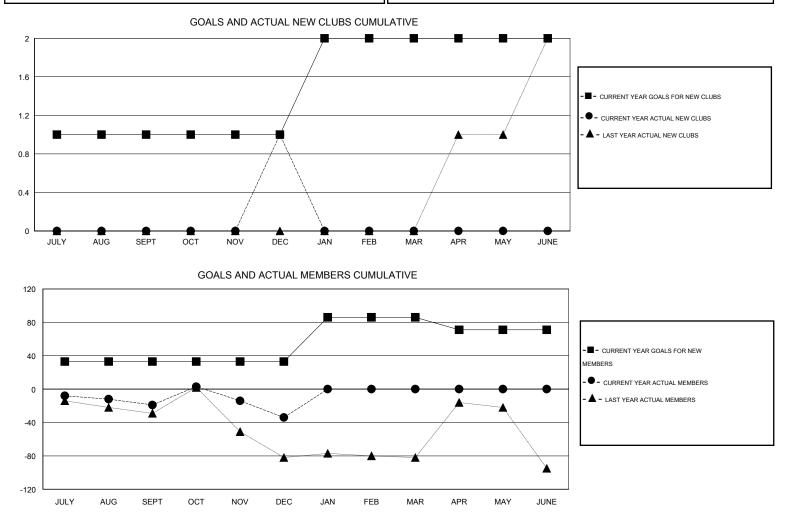

## Ton Soeters CNAT.

| GMT: Ton Soe          | eters            |           | LOCATIO          | N TURKEY         |                       |                    |                                     |                    | GMT CA 4         |
|-----------------------|------------------|-----------|------------------|------------------|-----------------------|--------------------|-------------------------------------|--------------------|------------------|
| Clubs                 |                  |           |                  |                  | Members               |                    |                                     |                    |                  |
| RESULTS FOR 2016-2017 |                  |           |                  |                  | RESULTS FOR 2016-2017 |                    |                                     |                    |                  |
| QUARTER               | NEW CLUB<br>GOAL | NEW CLUBS | DROPPED<br>CLUBS | NET<br>GAIN/LOSS | QUARTER               | NEW MEMBER<br>GOAL | CHARTER AND<br>NEW MEMBERS<br>ADDED | DROPPED<br>MEMBERS | NET<br>GAIN/LOSS |
| JULY/AUG/SEPT         | 1                | 0         | 2                | -2               | JULY/AUG/SEPT         | 33                 | 5                                   | 24                 | -19              |
| OCT/NOV/DEC           | 0                | 1         | 0                | 1                | OCT/NOV/DEC           | 0                  | 76                                  | 91                 | -15              |
| JAN/FEB/MAR           | 1                | 0         | 0                | 0                | JAN/FEB/MAR           | 53                 | 0                                   | 0                  | 0                |
| APR/MAY/JUNE          | 0                | 0         | 0                | 0                | APR/MAY/JUNE          | -15                | 0                                   | 0                  | 0                |